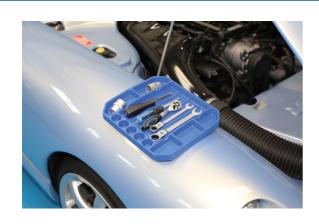

## Rubber Tool Tray, Medium

Non slip, semi-rigid blue tool tray, ideal for general tool storage, as well as keeping tools in proximity when working in the knowledge the rubber material will prevent scratches on delicate surfaces.

## **Additional Information**

- Overall size: 257 x 232 x 25mm.
- 6 pockets (20mm deep) to keep tools separate for easy access & 5 socket holders (hold sockets with max. diameter of 27mm).
- · Manufactured from rubber material to prevent scratches & marking.
- Other sizes available please see Laser Part Nos. 8043 (small) & 8045 (large).
- Set of 3 available please see Laser Part No. 8051.