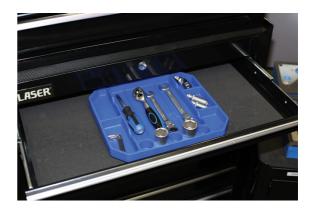

## Rubber Tool Tray, Medium

Non slip, semi-rigid blue tool tray, ideal for general tool storage, as well as keeping tools in proximity when working in the knowledge the rubber material will prevent scratches on delicate surfaces.

## **Additional Information**

- Overall size: 257 x 232 x 25mm.
- 6 pockets (20mm deep) to keep tools separate for easy access & 5 socket holders (hold sockets with max. diameter of 27mm).
- · Manufactured from rubber material to prevent scratches & marking.
- Other sizes available please see Laser Part Nos. 8043 (small) & 8045 (large).
- Set of 3 available please see Laser Part No. 8051.