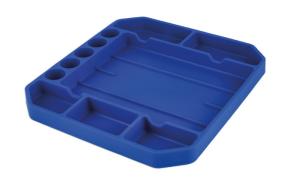

## Rubber Tool Tray, Medium

Non slip, semi-rigid blue tool tray, ideal for general tool storage, as well as keeping tools in proximity when working in the knowledge the rubber material will prevent scratches on delicate surfaces.

## **Additional Information**

- Overall size: 257 x 232 x 25mm.
- 6 pockets (20mm deep) to keep tools separate for easy access & 5 socket holders (hold sockets with max. diameter of 27mm).
- · Manufactured from rubber material to prevent scratches & marking.
- Other sizes available please see Laser Part Nos. 8043 (small) & 8045 (large).
- Set of 3 available please see Laser Part No. 8051.