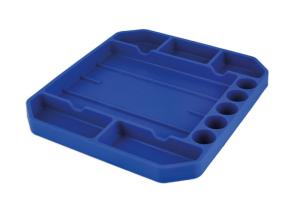

## Rubber Tool Tray, Medium

Non slip, semi-rigid blue tool tray, ideal for general tool storage, as well as keeping tools in proximity when working in the knowledge the rubber material will prevent scratches on delicate surfaces.

## **Additional Information**

- Overall size: 257 x 232 x 25mm.
- 6 pockets (20mm deep) to keep tools separate for easy access & 5 socket holders (hold sockets with max. diameter of 27mm).
- · Manufactured from rubber material to prevent scratches & marking.
- Other sizes available please see Laser Part Nos. 8043 (small) & 8045 (large).
- Set of 3 available please see Laser Part No. 8051.